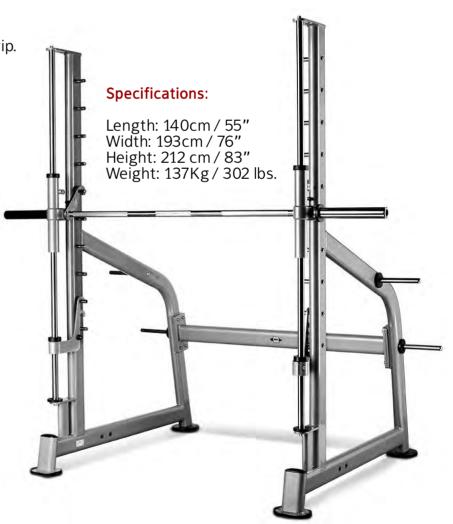

## L350 Multipress

- Multipress with chromed bar and lineal bearings.
- For discs of 28 mm or 50 mm (olympic), thanks to the adapter included as standard.
- **Designed for optimum exercise biomechanics**. Guarantee smooth, natural movements for full muscle concentration.
- Reinforced frame, for more security and protection.
- Three layer coating. The design of this professional, up-to-date, stylish system is enhanced still further by its -layer coating comprising an initial anti-corrosion primer, for guaranteed durability, followed by an epoxy powder layer and fin.
- Structure raised 50mm above floor level with rubber tipped feet. This provides access for cleaning and vacuuming without scratching the paint.

• Chrome bar with knurled grip, which increases the adherence in the grip.

• 10 training height points for the bar. Allows more varied workout.

• Bar lock security system, swivel and height adjustable.

Allows a safer exercise, preventing the bar from falling on the user in case of accident.

- 4 racks on the rear part for storing discs.
- 4 mm thick ST-37 / 40 steel frame. For guaranteed durability
- Tubes with rounded elliptical section, that prevent cuts and blows.
- Use of laser cutting technology. For optimum tube cutting precision.