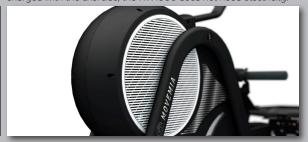

**QUICK TRAIL CONTROLS.** Controls in the handlebar that allow users to change parameters without changing the position.

|                                    |                       | ROWER               |
|------------------------------------|-----------------------|---------------------|
|                                    |                       | RW1000              |
| Height (cm)                        |                       | 116                 |
| Width (cm)                         |                       | 54                  |
| Length (cm)                        |                       | 272                 |
| Weight (Kg)                        |                       | 60,1                |
|                                    |                       |                     |
|                                    | Transmission          | Poly-V belt         |
|                                    | Resistance system     | Electromagnetic+Air |
|                                    | Self-generated        | Yes                 |
|                                    | Reinforced structure  | Yes                 |
|                                    | Max. user weight (kg) | 180                 |
|                                    | Quick Trail Controls  | Yes                 |
|                                    | Oscillating pedals    | Yes                 |
|                                    | Rotating console      | Yes                 |
|                                    | HIIT programs         | Yes                 |
| Heartrate sensors in the handlebar |                       | Yes                 |
| Wireless heartrate measuring       |                       | Yes                 |
| Resistance levels                  |                       | 16                  |
| Transport wheels                   |                       | Yes                 |
| Adjustable supports                |                       | Yes                 |
|                                    |                       |                     |