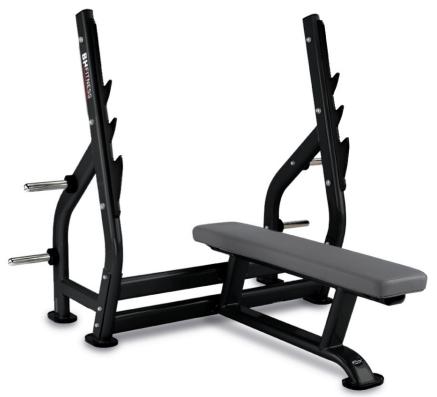

## L815 Press bench

- Three layer coating. Enhanced by an initial anti-corrosion primer, followed by an eposxy powder layer and a lacquer or barnish.
- Injected core fireproof seat. Unlike the classic foam padded particle boards, the injected core offers the advantage of uniformity, anti-distortion and greater anti-bacterial protection.
- Resistance adapted to all the strength moments developed throughout the whole movement.
- Designed for optimum exercise biomechanics. Guarantee smooth, natural movements for full muscle concentration
- Structure raised 50mm above floor level with rubber tipped feet. This provides access for cleaning and vacuuming without scratching the paint.
- Structure, loads and fatigue resistance according to the TÜV standard.
- Round edges with elliptical section in order to avoid cuts and knocks.
- **Reinforced frame**, for more security and protection.
- Guarantees free, stable and nat guided movements.
- 3 training positions for the bar 1 more varied exercise.
- · Side storage racks for disks.
- 4 mm thick ST-37.. High durabili

## **Specifications:**

Length: 170 cm / 67 in Width: 166 cm / 65,4 in Heiht: 137 cm / 54 in Weight: 69 Kg / 152,11 lbs