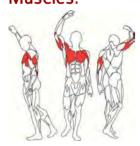

anti-distortion and greater anti-bacterial protection.
- Resistance adapted to all the strength moments developed throughout the whole movement.
- Designed for optimum exercise biomechanics. Guarantee smooth, natural movements for full muscle concentration
- Structure raised 50mm above floor level with rubber tipped feet. This provides access for cleaning and vacuuming without scratching the paint.
- Structure, loads and fatigue resistance according to the TÜV standard.
- Round edges with elliptical section in order to avoid cuts and knocks.
- **Reinforced frame**, for more security and protection.
- Guarantees free, stable and nat guided movements.
- 3 training positions for the bar 1 more varied exercise.
- · Side storage racks for disks.
- 4 mm thick ST-37.. High durabili

## Muscles:



## **Specifications:**

Length: 170 cm / 67 in Width: 166 cm / 65,4 in Heiht: 137 cm / 54 in Weight: 69 Kg / 152,11 lbs