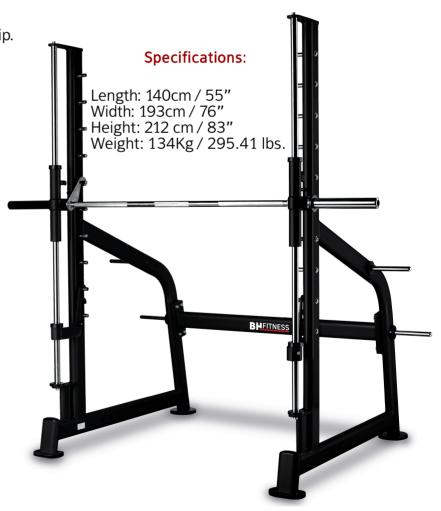

## L350 Multipress

- Multipress with chromed bar and lineal bearings.
- For discs of 28 mm or 50 mm (olympic), thanks to the adapter included as standard.
- Designed for optimum exercise biomechanics. Guarantee smooth, natural movements for full muscle concentration.
- Reinforced frame, for more security and protection.
- Three layer coating. The design of this professional, up-to-date, stylish system is enhanced still further by its -layer coating comprising an initial anti-corrosion primer, for guaranteed durability, followed by an epoxy powder layer and fin.
- Structure raised 50mm above floor level with rubber tipped feet. This provides access for cleaning and vacuuming without scratching the paint.
- Chrome bar with knurled grip, which increases the adherence in the grip.
- 10 training height points for the bar. Allows more varied workout.
- Bar lock security system, swivel and height adjustable.
  Allows a safer exercise, preventing the bar from falling on the user in case of accident.
- 4 racks on the rear part for storing discs.
- 4 mm thick ST-37 / 40 steel frame. For guaranteed durability
- Tubes with rounded elliptical section, that prevent cuts and blows.
- Use of laser cutting technology. For optimum tube cutting precision.