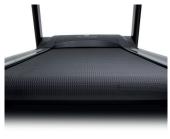

### ORTHOPEDIC BELT

Increases underfoot comfort minimizing the impact on the foot.