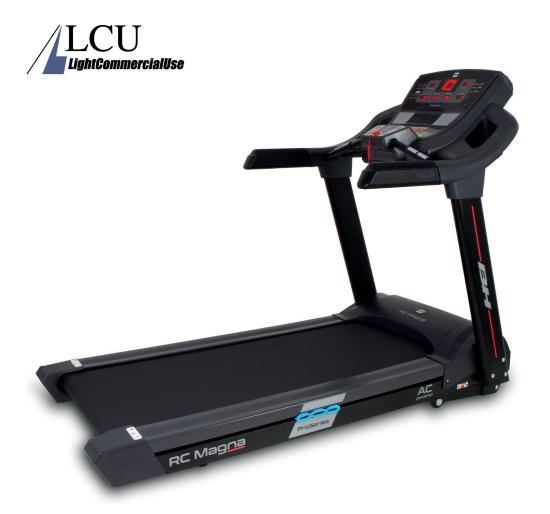

# RC SERIES I.MAGNA RC G6509I

R.R.P.

EAN: 8431284845520

The brand new i.Magna RC is the perfect treadmill to carry out the most intense workout sessions, thanks to its AC motor and the i.Concept connectivity. Link your electronic device by Bluetooth to perform virtual trainings with our fitness apps. It has been designed for semi-professional use and for small collective facilities: hotels, neighbourhoods, corporate gyms, etc.

#### Measurements:

Distance, time, speed, calories, pulse, elevation

Weight: 137Kg

Dimensions: 200cm x 94cm

x 148cm

Power: 3,5 CV-AC

Speed: 1-22Km/h

Running surface:

# **ELECTRICAL ELEVATION**

Adjust the elevation level up to 15% for a more intense training.

| LLL BO SCENO                     |                           |  |  |
|----------------------------------|---------------------------|--|--|
| Specs                            | I.Magna RC G6509I         |  |  |
| Use frequency                    | Semi-professional         |  |  |
| Maximum user weight              | 150Kg                     |  |  |
| Power (peak/continue)            | 3,5 CV-AC                 |  |  |
| Speed                            | 1-22Km/h                  |  |  |
| Max. electrical elevation        | 0-15                      |  |  |
| ECO mode                         | Yes                       |  |  |
| Speed instant keys               | Yes                       |  |  |
| Elevation instant keys           | Yes                       |  |  |
| Running area (L x W)             | 155x55cm                  |  |  |
| Damping system                   | Smart Konik + Flex System |  |  |
| Contact heart rate measuring     | Yes                       |  |  |
| Fan                              | Yes                       |  |  |
| Soft Drop System (SDS)           | No                        |  |  |
| Transport wheels                 | Yes                       |  |  |
| Length                           | 200cm                     |  |  |
| Width                            | 94cm                      |  |  |
| Height                           | 148cm                     |  |  |
| Weight                           | 137Kg                     |  |  |
| Foldable                         | No                        |  |  |
| Programs                         |                           |  |  |
| Preset Programs (Prg)            | 14                        |  |  |
| Random Program (RP)              | No                        |  |  |
| Customizable Profiles (uprg)     | 3                         |  |  |
| Fitness Test (FT)                | No                        |  |  |
| Heart Rate Control Program (HRC) | 1                         |  |  |
| Recovery Test (RT)               | No                        |  |  |
| Body Fat Test (BF)               | Yes                       |  |  |
| Monitor                          |                           |  |  |
| Screen                           | LED + Dot matrix          |  |  |
| Telemetric Heartrate             | Yes                       |  |  |
| Bluetooth Heartrate              | Yes, optional chest-belt  |  |  |
| iConcept                         | Yes                       |  |  |