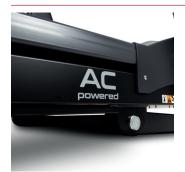

# 3,5 HP AC MOTOR

It provides a speed between 1 and 22 km/h in complete silence.