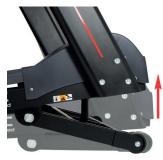

# **ELECTRICAL ELEVATION**

Adjust the elevation level up to 15% for a more intense training.

| LLL BO SCENO                     |                           |  |  |
|----------------------------------|---------------------------|--|--|
| Specs                            | I.Magna RC G6509I         |  |  |
| Use frequency                    | Semi-professional         |  |  |
| Maximum user weight              | 150Kg                     |  |  |
| Power (peak/continue)            | 3,5 CV-AC                 |  |  |
| Speed                            | 1-22Km/h                  |  |  |
| Max. electrical elevation        | 0-15                      |  |  |
| ECO mode                         | Yes                       |  |  |
| Speed instant keys               | Yes                       |  |  |
| Elevation instant keys           | Yes                       |  |  |
| Running area (L x W)             | 155x55cm                  |  |  |
| Damping system                   | Smart Konik + Flex System |  |  |
| Contact heart rate measuring     | Yes                       |  |  |
| Fan                              | Yes                       |  |  |
| Soft Drop System (SDS)           | No                        |  |  |
| Transport wheels                 | Yes                       |  |  |
| Length                           | 200cm                     |  |  |
| Width                            | 94cm                      |  |  |
| Height                           | 148cm                     |  |  |
| Weight                           | 137Kg                     |  |  |
| Foldable                         | No                        |  |  |
| Programs                         |                           |  |  |
| Preset Programs (Prg)            | 14                        |  |  |
| Random Program (RP)              | No                        |  |  |
| Customizable Profiles (uprg)     | 3                         |  |  |
| Fitness Test (FT)                | No                        |  |  |
| Heart Rate Control Program (HRC) | 1                         |  |  |
| Recovery Test (RT)               | No                        |  |  |
| Body Fat Test (BF)               | Yes                       |  |  |
| Monitor                          |                           |  |  |
| Screen                           | LED + Dot matrix          |  |  |
| Telemetric Heartrate             | Yes                       |  |  |
| Bluetooth Heartrate              | Yes, optional chest-belt  |  |  |
| iConcept                         | Yes                       |  |  |