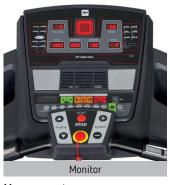

# **ELECTRICAL ELEVATION**

Adjust the elevation level up to 15% for a more intense training.

| LLL BO SCENO                     |                           |  |  |
|----------------------------------|---------------------------|--|--|
| Specs                            | I.Magna RC G6509I         |  |  |
| Use frequency                    | Semi-professional         |  |  |
| Maximum user weight              | 150Kg                     |  |  |
| Power (peak/continue)            | 3,5 CV-AC                 |  |  |
| Speed                            | 1-22Km/h                  |  |  |
| Max. electrical elevation        | 0-15                      |  |  |
| ECO mode                         | Yes                       |  |  |
| Speed instant keys               | Yes                       |  |  |
| Elevation instant keys           | Yes                       |  |  |
| Running area (L x W)             | 155x55cm                  |  |  |
| Damping system                   | Smart Konik + Flex System |  |  |
| Contact heart rate measuring     | Yes                       |  |  |
| Fan                              | Yes                       |  |  |
| Soft Drop System (SDS)           | No                        |  |  |
| Transport wheels                 | Yes                       |  |  |
| Length                           | 200cm                     |  |  |
| Width                            | 94cm                      |  |  |
| Height                           | 148cm                     |  |  |
| Weight                           | 137Kg                     |  |  |
| Foldable                         | No                        |  |  |
| Programs                         |                           |  |  |
| Preset Programs (Prg)            | 14                        |  |  |
| Random Program (RP)              | No                        |  |  |
| Customizable Profiles (uprg)     | 3                         |  |  |
| Fitness Test (FT)                | No                        |  |  |
| Heart Rate Control Program (HRC) | 1                         |  |  |
| Recovery Test (RT)               | No                        |  |  |
| Body Fat Test (BF)               | Yes                       |  |  |
| Monitor                          |                           |  |  |
| Screen                           | LED + Dot matrix          |  |  |
| Telemetric Heartrate             | Yes                       |  |  |
| Bluetooth Heartrate              | Yes, optional chest-belt  |  |  |
| iConcept                         | Yes                       |  |  |