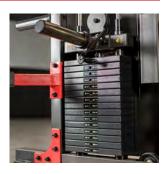

90Kg. Professional quality pulleys that guarantee a smooth and fluid exercise. Pull-up station with ergonomic

Strength

- Max weight user: 130Kg
  Total weight: 411Kg
  Structure weight: 231Kg
  Tower plate weight: 2 x 90Kg
- Dimensions: 160m x 210cm x 220cm

## PROFESSIONAL CHARGING SYSTEM

Train like in a gym, with its double loading system (90kgs/2001b per column), with magnetised selector.