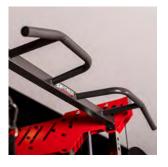

\* Discs not included.

EXERCISE PULL-UPS

Designed for optimal exercise biomechanics. Features a fixed bar for pull-up exercises.

**PULLEY SYSTEM** The pulley and cable system provides a smooth and direct exercise.