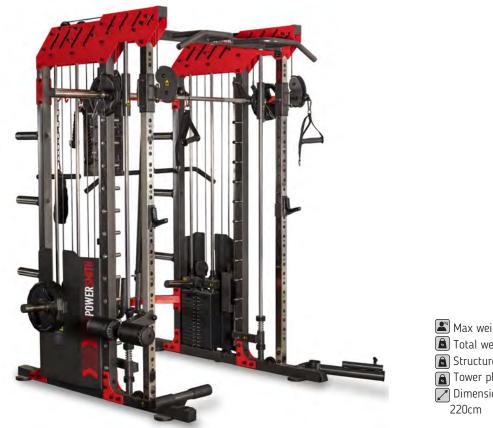

ergonomic multi-grip. Selectorised plate system plus disc loading. Semi-professional guarantee.

POWERSMITH with plates. More than 40 different exercises. High durability tensor cable. 2 weight towers of

90Kg. Professional quality pulleys that guarantee a smooth and fluid exercise. Pull-up station with ergonomic

Strength

- Max weight user: 130Kg
  Total weight: 411Kg
  Structure weight: 231Kg
  Tower plate weight: 2 x 90Kg
- Dimensions: 160m x 210cm x 220cm