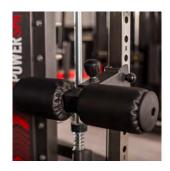

## PROFESSIONAL CHARGING SYSTEM

Train like in a gym, with its double loading system (90kgs/2001b per column), with magnetised selector.