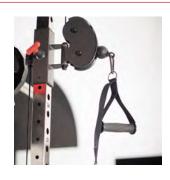

\* Discs not included.

EXERCISE PULL-UPS

Designed for optimal exercise biomechanics. Features a fixed bar for pull-up exercises.

**PULLEY SYSTEM** The pulley and cable system provides a smooth and direct exercise.