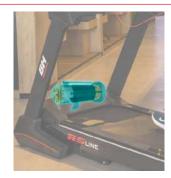

### PRO DAMPING SYSTEM

With 6 high density elatomers that distribute the vibration of impact, reducing noise and generating great comfort for the feet and joints.