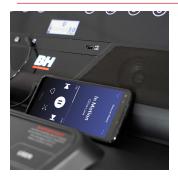

# MP3 CONNECTION AND INTEGRATED SPEAKERS

Connect your MP3 player, phone or tablet via cable or Bluetooth to listen to music during your training through its built-in speakers.

### I.CONCEPT 3.0 FTMS

It incorporates the new connectivity system with FTMS protocol that allows greater compatibility with the most recognised fitness apps, such as Zwift or Kinomap among many others.