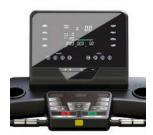

#### Monitor

### Measures:

Distance, time, speed, calories.

Weight: 114Kg

Dimensions: 200cm x 92cm

x 159cm

Power: 2.5HP/4HP

Speed: 1-22Km/h

Running surface: 150x55cm