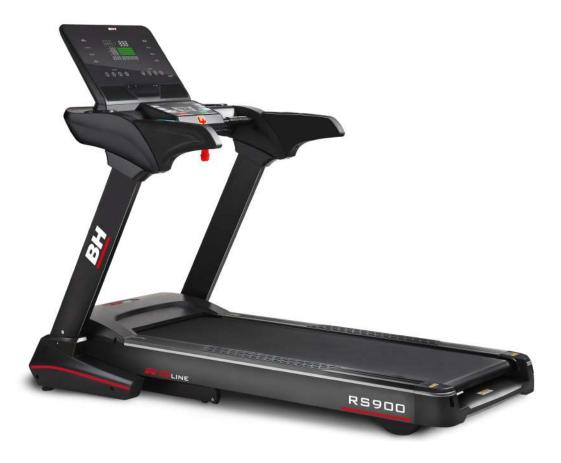

# **RS LINE SERIES**

RS900 G6178

The RS900 treadmill is the perfect machine for users who want to get a complete workout at home. With up to 22 km/h, a 15 levels electric incline and a running surface of 55 cm, this treadmill is capable of performing high intensity running trainings at home.

### Measures:

Distance, time, speed, calories.

Weight: 114Kg

Dimensions: 200cm x 92cm

x 159cm

Power: 2.5HP/4HP

Speed: 1-22Km/h

Running surface: 150x55cm

## **POWERFUL ENGINE**

The RS900 includes a 2.5HP/4HP engine that allows a speed up to 22Km/h.

### PRO DAMPING SYSTEM

With 6 high density elatomers that distribute the vibration of impact, reducing noise and generating great comfort for the feet and joints.